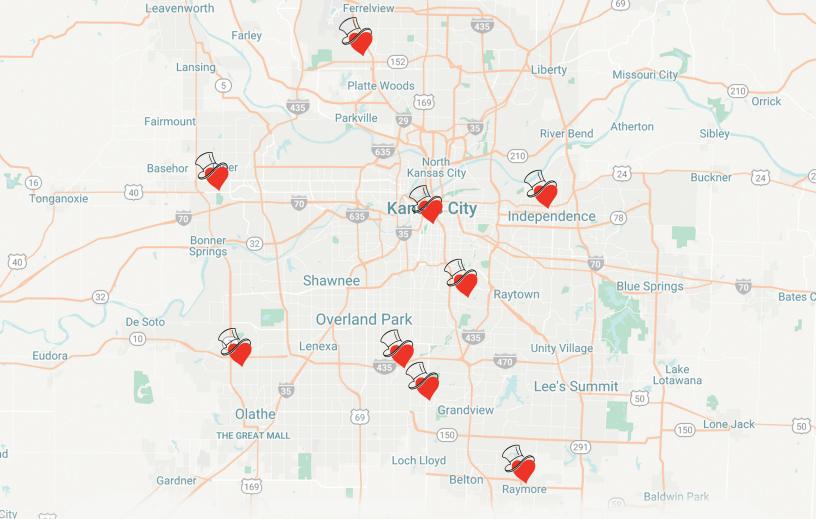

# Variety KC Playgrounds & Baseball Fields

# Variety KC Playground & Baseball Field in Independence

McCoy Park

800 N Bess Truman Pkwy, Independence, MO 64050

### Variety KC Playground & Baseball Field in Olathe

College Boulevard Activity Center 11031 S Valley Rd, Olathe, KS 66061

#### **Variety KC Playground in Kansas City**

Tiffany Hills

8300 NW Old Tiffany Springs Rd, Kansas City, MO 64153

#### **Variety KC Playground in Leawood**

10601 Lee Blvd, Leawood, KS 66206

#### **Variety KC Adaptive Treehouse**

at Wonderscope Children's Museum 433 E Red Bridge Rd, Kansas City, MO 64131

## KC Zoo - Variety KC Exploration Play

6800 Zoo Dr, Kansas City, MO 64132

#### **Variety KC Playground**

Wyandotte County Park N 126th St, Bonner Springs, KS 66012

## Variety KC Playground and SPLASH PAD

T.B. Hannah Station 214 S Washington St, Raymore, MO 64083

#### **Inclusive Playground from Variety KC**

at Children's Mercy Hospital Entrance 2401 Gillham Rd, Kansas City, MO 64108

Please donate to Variety KC using this QR code to allow us to create more inclusive opportunities in the KC community for ALL kids to play together!