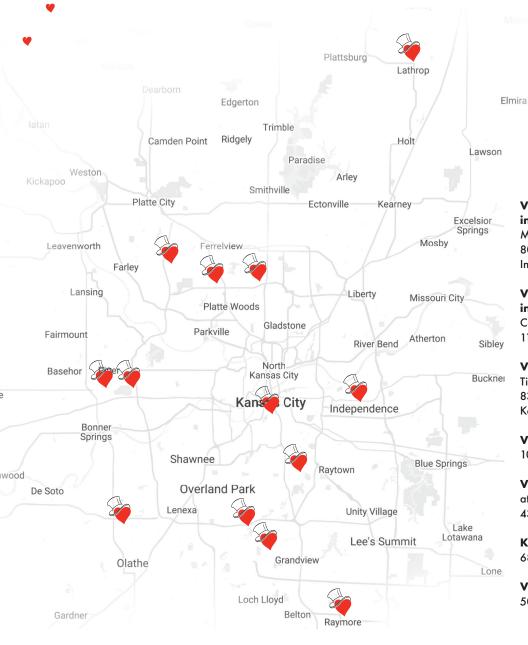

## **Playgrounds / Play Spaces**

Variety KC Playground & Baseball Field in Independence McCoy Park 800 N Bess Truman Pkwy, Independence, MO 64050

## Variety KC Playground & Baseball Field in Olathe

College Boulevard Activity Center 11031 S Valley Rd, Olathe, KS 66061

Variety KC Playground in Kansas City Tiffany Hills 8300 NW Old Tiffany Springs Rd, Kansas City, MO 64153

Variety KC Playground in Leawood 10601 Lee Blvd, Leawood, KS 66206

Variety KC Adaptive Treehouse at Wonderscope Children's Museum 433 E Red Bridge Rd, Kansas City, MO 64131

**KC Zoo - Variety KC Exploration Play** 6800 Zoo Dr, Kansas City, MO 64132

Variety KC Splash Pad in Lathrop 501 Park Street, Lathrop, MO 64465 Variety KC Playground Wyandotte County Park N 126th St, Bonner Springs, KS 66012

Variety KC Playground and SPLASH PAD T.B. Hannah Station 214 S Washington St, Raymore, MO 64083

Inclusive Playground from Variety KC at Children's Mercy Hospital Entrance 2401 Gillham Rd, Kansas City, MO 64108

## **KCI** Terminal

Variety KC Family Play Zone Maddox Flight Simulator Room Molly's Sensory Room Olivia Universal Changing Tables

**Central Bank Sporting Complex** MO HWY 152 & Platte Purchase Drive Platte County, 64155

Legend's Stadium 1800 Village West Pkwy, Kansas City, KS 66111

Please donate to Variety KC using this QR code to allow us to create more inclusive opportunities in the KC community for ALL kids to play together! Included Included Included Included Included Inclu